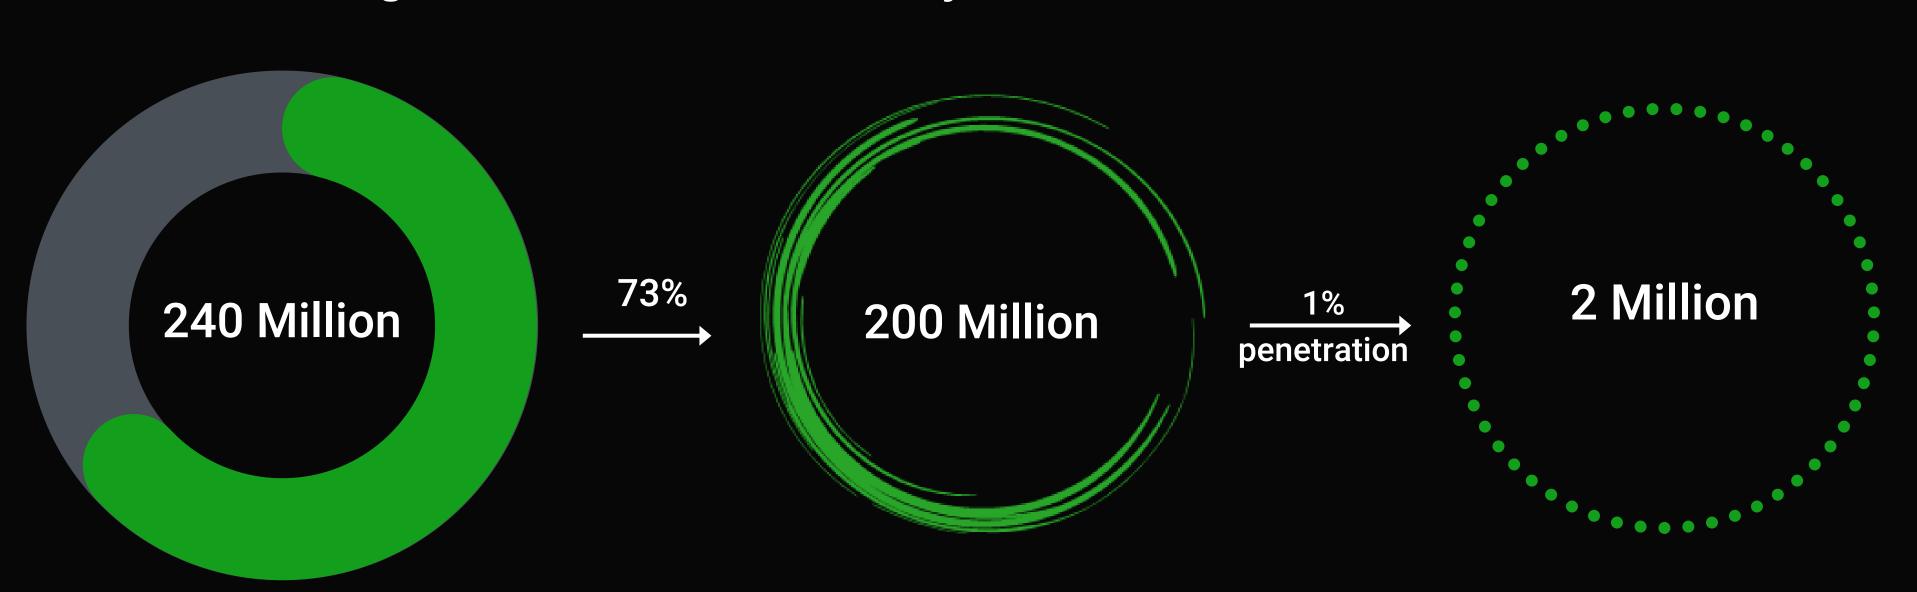

### Market Sizing for USA

US Population eligible for investing

Current market investing or ready to invest

Minimum penetration into the market